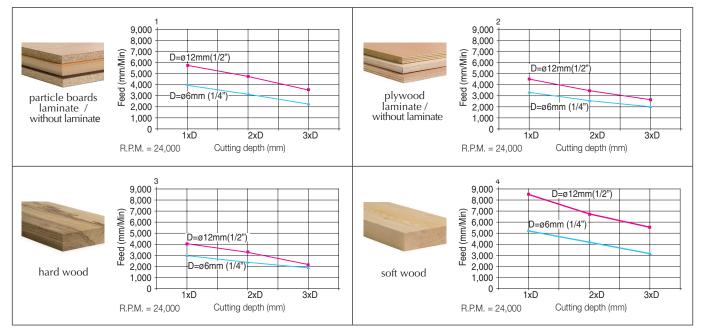

## Feed rate chart for CNC machines

\* the test was a comparative one and might show different results on different materials or different operating parameters.

The life span of the new DnamicX2 is **longer by 5 – 10 times** than other leading brands in the market.