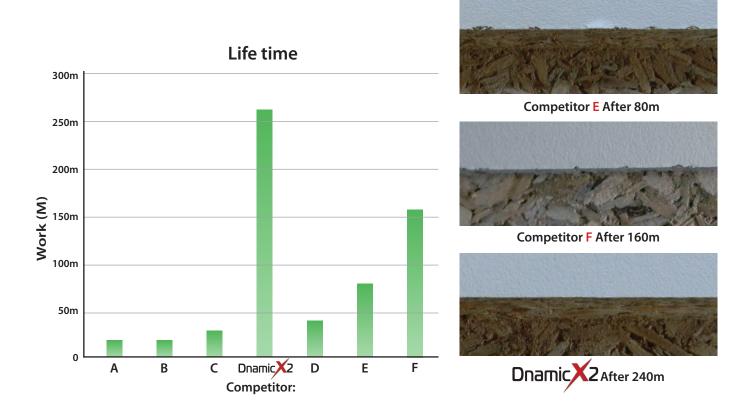

The test was made on "Two Sided Coated Laminated Chip Board"\*, with cutting depth of 10mm, cutting width of 6mm, 18,000 r.p.m. and feed rate of 6m/min. DnamicX2 had a clean cut even after 240m where other brands showed inferior results already in a very early stage of the operation.

## Feed rate chart for CNC machines

\* the test was a comparative one and might show different results on different materials or different operating parameters.

The life span of the new DnamicX2 is **longer by 5 – 10 times** than other leading brands in the market.