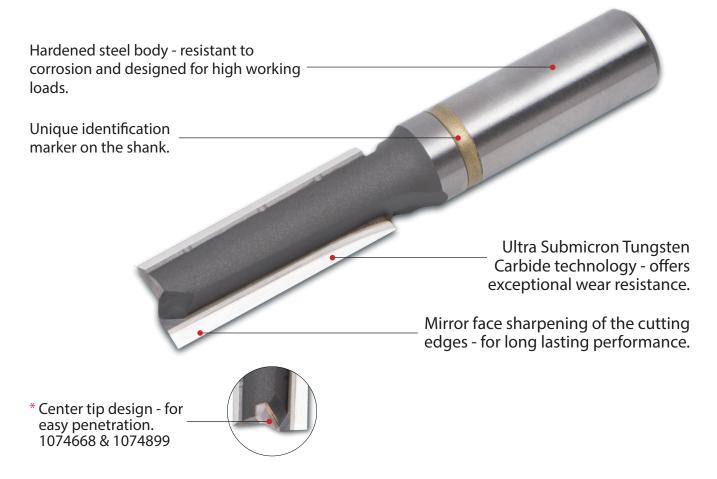

The new generation of long lasting straight router bits, specially designed for CNC to cut laminated boards, MDF, Panels and solid wood

\* Center tip design

Center tip design

www.dimartooling.com CUTTING TOOLS E-mail: info@dimar.co.il